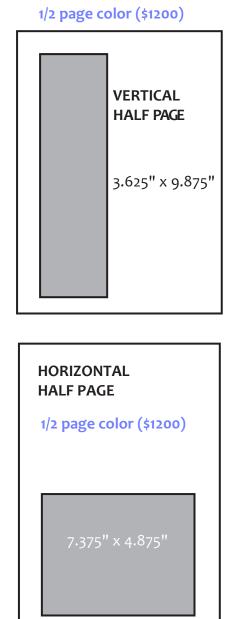

| QUARTER PAGE<br>HORIZONTAL |                                 |
|----------------------------|---------------------------------|
| CAL                        | Horizontal :<br>7.375" x 3.125" |
| OR VERTI                   | Vertical:<br>3.625" x 4.875"    |

1/4 page color (\$900)