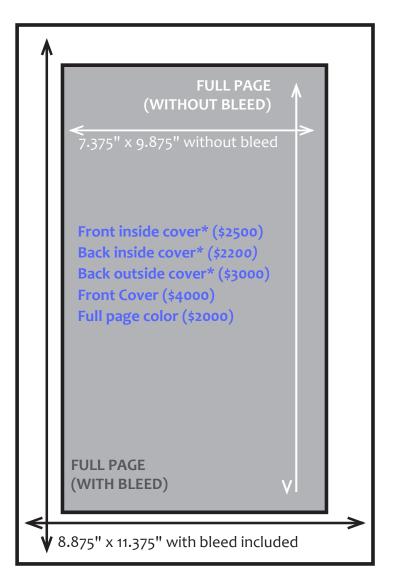

# Program Book RATES & SPECIFICATIONS

FOR MORE INFORMATION, CONTACT: Kathryn Nun, Creative Director Tel: 505.565.5469 | knun@santafesymphony.org

For full page ads with bleed, the live area will be our publication's final size: 8.375" x 10.875"; all text should be at least .5" within the live area or .75" from the edge of the bleed.