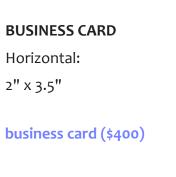

Font size should be 12 pt or higher for maximum legibility

### Email final artwork directly to: knun@santafesymphony.org

### Extended Deadline for Artwork: July 15, 2024

# Program Book RATES & SPECIFICATIONS

FOR MORE INFORMATION, CONTACT: Kathryn Nun, Creative Director Tel: 505.565.5469 | knun@santafesymphony.org



For full page ads with bleed, the live area will be our publication's final size: 8.375" x 10.875"; all text should be at least .5" within the live area or .75" from the edge of the bleed.

| QUARTER PAGE<br>HORIZONTAL |                                 |
|----------------------------|---------------------------------|
| CAL                        | Horizontal :<br>7.375" x 3.125" |
| OR VERTI                   | Vertical:<br>3.625" x 4.875"    |

1/4 page color (\$900)