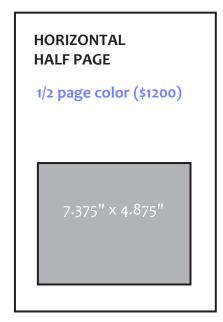

e
- All digital ads should be RGB color mode.
- Ads should be submitted no less than 72 dpi—JPG, PNG or GIF format.
- For ideal presentation, ad should contain an "eye catching" image or color along with a logo and limited text (for example: headline; call to action; special offer)
- Font size should be 12 pt or higher for maximum legibility

Email final artwork directly to: knun@santafesymphony.org

Ad Reservation & Payment Due: May 15
Deadline for ARTWORK: May 31, 2024

Please contact **Kathryn Nun** at knun@santafesymphony.org if more time is needed to submit ad.



For full page ads with bleed, the live area will be our publication's final size: 8.375" x 10.875"; all text should be at least .5" within the live area or .75" from the edge of the bleed.



#### 1/2 page color (\$1200)







Horizontal:

2" x 3.5"

business card (\$400)