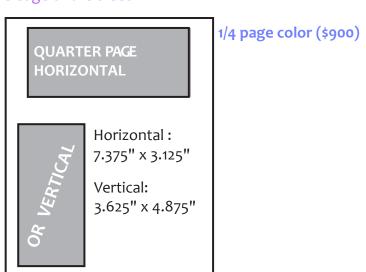

ould be contained within this space
- All digital ads should be RGB color mode.
- Ads should be submitted no less than 72 dpi—JPG, PNG or GIF format.
- For ideal presentation, ad should contain an "eye catching" image or color along with a logo and limited text (for example: headline; call to action; special offer)
- Font size should be 12 pt or higher for maximum legibility

Email final artwork directly to: knun@santafesymphony.org

Ad Reservation & Payment Due: May 15
Deadline for ARTWORK: May 31, 2024

Please contact **Kathryn Nun** at knun@santafesymphony.org if more time is needed to submit ad.



For full page ads with bleed, the live area will be our publication's final size: 8.375" x 10.875"; all text should be at least .5" within the live area or .75" from the edge of the bleed.



#### 1/2 page color (\$1200)







Horizontal:

2" x 3.5"

business card (\$400)