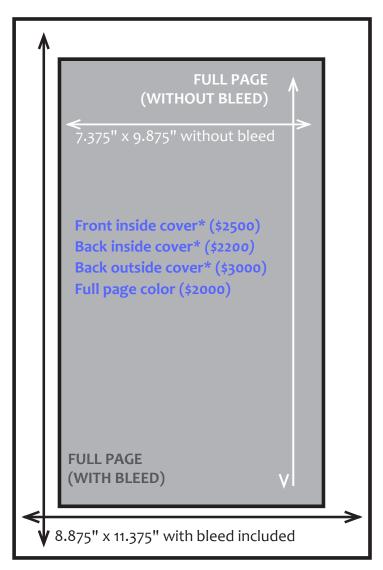

#### 2024–2024 PRINTED PROGRAM BOOK SPECIFICATIONS

- Subject to all contractual provisions
- Printed Publication final size: 8.375" x 10.875" (vertically oriented)
- CMYK color files required; no RGB.
- Acceptable file formats: All Adobe Products—Acrobat (PDF files with fonts embedded / CMYK), InDesign (INDD or IDML files with accompanying links and fonts included), Illustrator (EPS or Al files), Photoshop (JPG, PNG, TIFF, PSD)
- Must have a minimum of 300 dpi resolution, 150 line screen digital files (175 line screen preferred).
- All submitted materials must be complete digital files. Publisher will charge for any additional graphic work needed due to missing fonts, ad resize, low resolution images, missing or incorrect bleeds, etc.
- Any ads deemed not suitable to this publication may be refused.

For full page ads with bleed, the live area will be our publication's final size: 8.375" x 10.875"; all text should be at least .5" within the live area or .75" from the edge of the bleed.