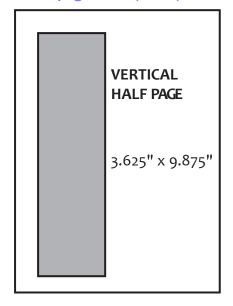

ace
- All digital ads should be RGB color mode.
- Ads should be submitted no less than 72 dpi—JPG, PNG or GIF format.
- For ideal presentation, ad should contain an "eye catching" image or color along with a logo and limited text (for example: headline; call to action; special offer)
- Font size should be 12 pt or higher for maximum legibility

Email final artwork directly to: knun@santafesymphony.org

Ad Reservation & Payment Due: May 15
Deadline for ARTWORK: May 31, 2024

Please contact **Kathryn Nun** at knun@santafesymphony.org if more time is needed to submit ad.



For full page ads with bleed, the live area will be our publication's final size: 8.375" x 10.875"; all text should be at least .5" within the live area or .75" from the edge of the bleed.



#### 1/2 page color (\$1200)







Horizontal:

2" x 3.5"

business card (\$400)